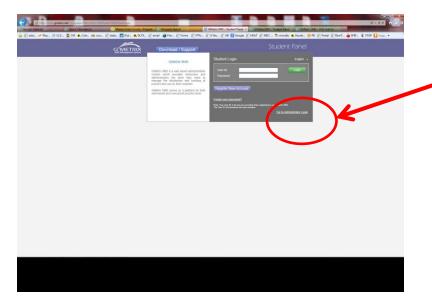

5. Go to <a href="www.Gmetrix.net">www.Gmetrix.net</a> Log in to create accounts for each student. Log information should have been sent to you by Kay Rosendahl.

NOTE: Steps 6-9 apply if you have a SITE license. All others received an email from Kim from GMetrix with your access codes. Start with Step 10 and givethe students the access code. I would advise that you have the students give you the username and password so that you have it available for them when they forget.

6. Log in to create accounts for each student. Log information should have been sent to you by Kay Rosendahl. Example: username <a href="mailto:john@dadeschools.net">john@dadeschools.net</a> password GMetrix