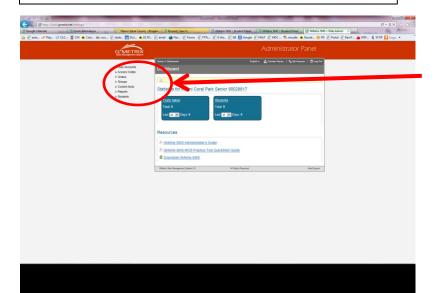

5. Go to <a href="www.Gmetrix.net">www.Gmetrix.net</a> Log in to create accounts for each student. Log information should have been sent to you by Kay Rosendahl.



NOTE: Steps 6-9 apply if you have a SITE license. All others received an email from Kim from GMetrix with your access codes. Start with Step 10 and givethe students the access code. I would advise that you have the students give you the username and password so that you have it available for them when they forget.

6. Log in to create accounts for each student. Log information should have been sent to you by Kay Rosendahl. Example: username <a href="mailto:john@dadeschools.net">john@dadeschools.net</a> password GMetrix



7. Choose create