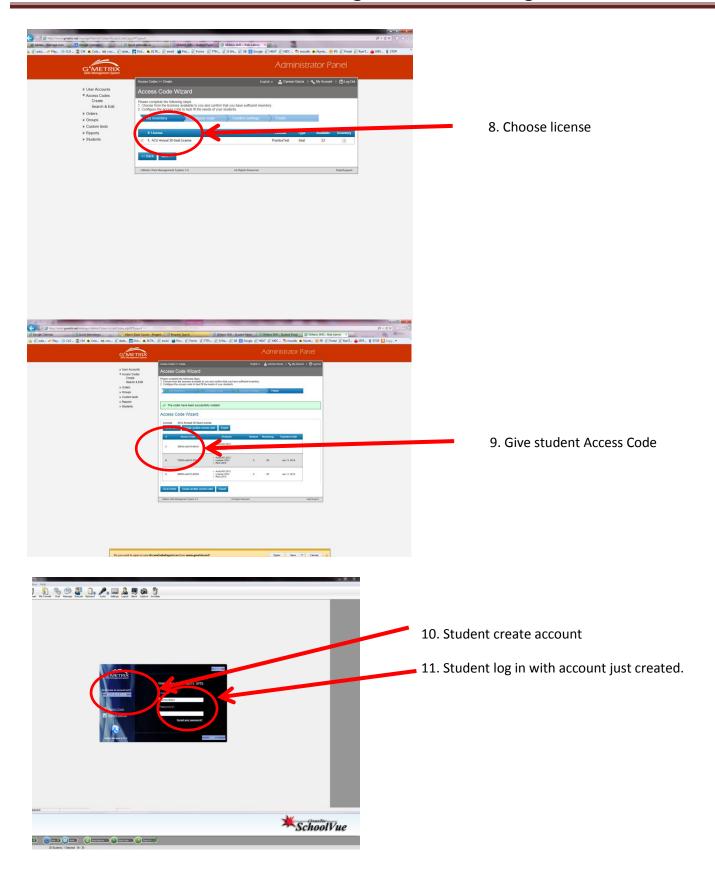

5. Go to <a href="www.Gmetrix.net">www.Gmetrix.net</a> Log in to create accounts for each student. Log information should have been sent to you by Kay Rosendahl.

NOTE: Steps 6-9 apply if you have a SITE license. All others received an email from Kim from GMetrix with your access codes. Start with Step 10 and givethe students the access code. I would advise that you have the students give you the username and password so that you have it available for them when they forget.

6. Log in to create accounts for each student. Log information should have been sent to you by Kay Rosendahl. Example: username <a href="mailto:john@dadeschools.net">john@dadeschools.net</a> password GMetrix

7. Choose create