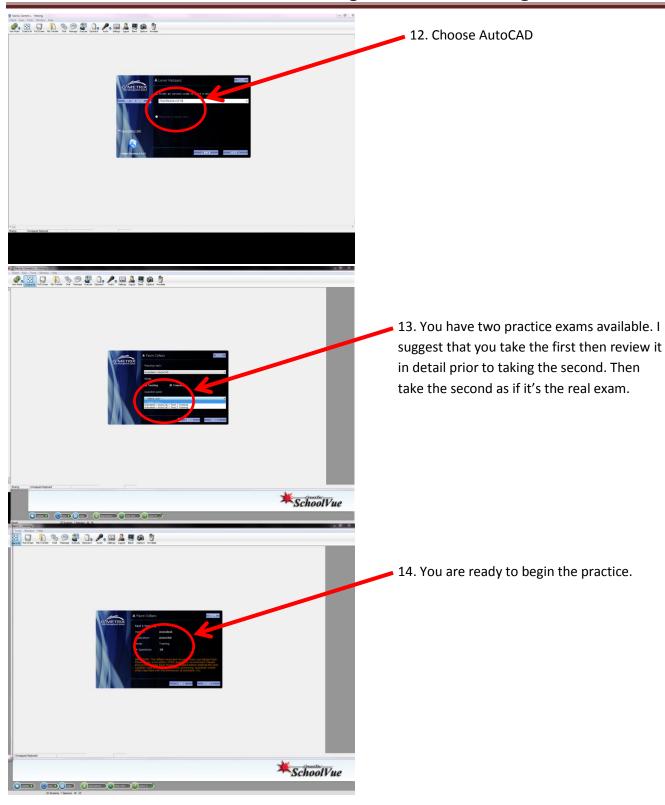

5. Go to <a href="www.Gmetrix.net">www.Gmetrix.net</a> Log in to create accounts for each student. Log information should have been sent to you by Kay Rosendahl.

NOTE: Steps 6-9 apply if you have a SITE license. All others received an email from Kim from GMetrix with your access codes. Start with Step 10 and givethe students the access code. I would advise that you have the students give you the username and password so that you have it available for them when they forget.