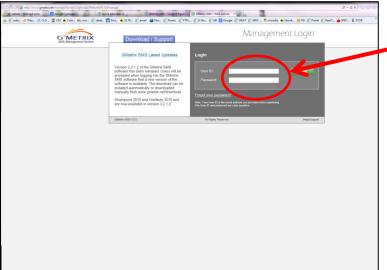

5. Go to <a href="www.Gmetrix.net">www.Gmetrix.net</a> Log in to create accounts for each student. Log information should have been sent to you by Kay Rosendahl.

NOTE: Steps 6-9 apply if you have a SITE license. All others received an email from Kim from GMetrix with your access codes. Start with Step 10 and givethe students the access code. I would advise that you have the students give you the username and password so that you have it available for them when they forget.

6. Log in to create accounts for each student. Log information should have been sent to you by Kay Rosendahl. Example: username <a href="mailto:john@dadeschools.net">john@dadeschools.net</a> password GMetrix