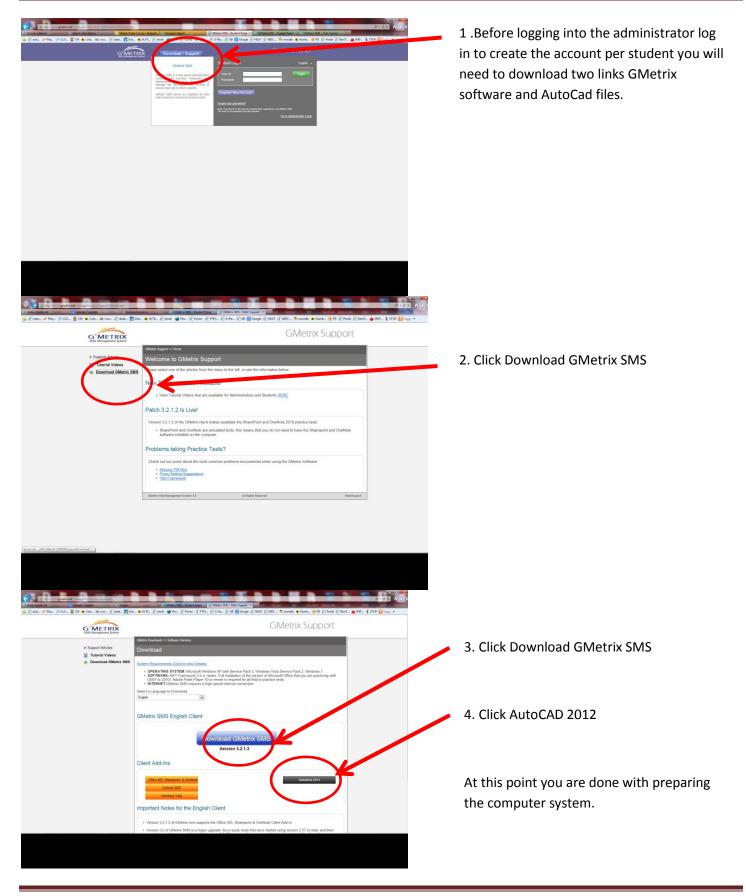

5. Go to <a href="www.Gmetrix.net">www.Gmetrix.net</a> Log in to create accounts for each student. Log information should have been sent to you by Kay Rosendahl.

NOTE: Steps 6-9 apply if you have a SITE license. All others received an email from Kim from GMetrix with your access codes. Start with Step 10 and givethe students the access code. I would advise that you have the students give you the username and password so that you have it available for them when they forget.

6. Log in to create accounts for each student. Log information should have been sent to you by Kay Rosendahl. Example: username <a href="mailto:john@dadeschools.net">john@dadeschools.net</a> password GMetrix